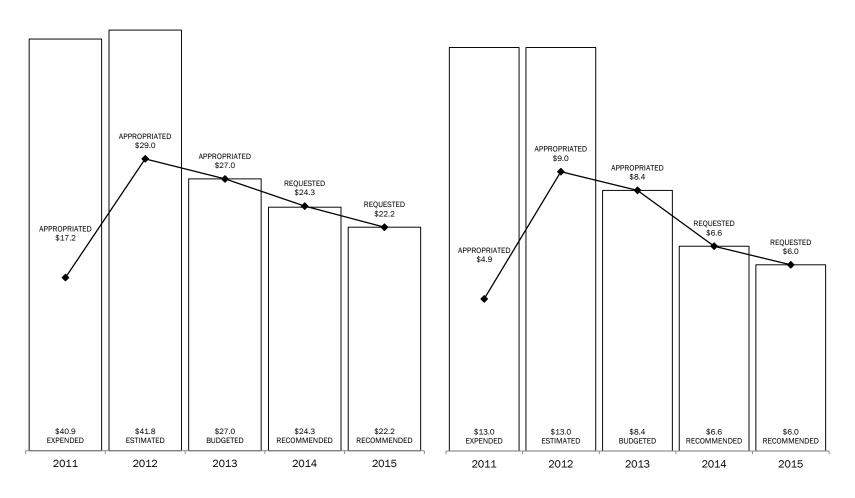

### RECOMMENDED FUNDING BY METHOD OF FINANCING

Agency 32A 1/31/2013

Section 1
Reimbursements to the Unemployment Compensation Benefit Account

2014-2015 BIENNIUM TOTAL=

IN MILLIONS

### Reimbursements to the Unemployment Compensation Benefit Account Summary of Recommendations - Senate, By Method of Finance -- ALL FUNDS

| Strategy/Goal                                                          | 2012-13<br>Base                     | 2014-15<br>Recommended              | Biennial<br>Change                      | %<br>Change               | Comments                                                                                                                                                                                                                                                                            |
|------------------------------------------------------------------------|-------------------------------------|-------------------------------------|-----------------------------------------|---------------------------|-------------------------------------------------------------------------------------------------------------------------------------------------------------------------------------------------------------------------------------------------------------------------------------|
| STATE'S UC REIMBURSEMENT A.1.1 Total, Goal A, STATE'S UC REIMBURSEMENT | \$68,800,199<br><b>\$68,800,199</b> | \$46,432,624<br><b>\$46,432,624</b> | (\$22,367,575)<br><b>(\$22,367,575)</b> | (32.5%)<br><b>(32.5%)</b> |                                                                                                                                                                                                                                                                                     |
| Grand Total, All Strategies                                            | \$68,800,199                        | \$46,432,624                        | (\$22,367,575)                          | (32.5%)                   | Decrease General Revenue-Dedicated funding by \$8.8 million and decrease Other Funds by \$13.6 million for an anticipated decrease in unemployment benefits paid to all former state employees based on the Comptroller of Public Accounts estimates of a decrease in unemployment. |